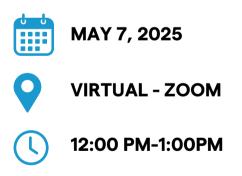

## **CAREER HUB INTRODUCTION: EXPLORING OPPORTUNITIES IN THE** LIFE SCIENCE INDUSTRY

Led by seasoned Life Science Talent Acquisition Professionals, this session will:

- Introduce you to Biocom California Institute's specialized job search tool, Career Hub, designed for Life Science careers.
- Guide you through the process of creating your profile and uploading your resume.
- Assist you in enhancing your online visibility in today's competitive job market.

Don't miss this chance to unlock the full potential of Biocom Institute's Career Hub with guidance from industry professionals. Secure your spot now, and take your career to new heights!